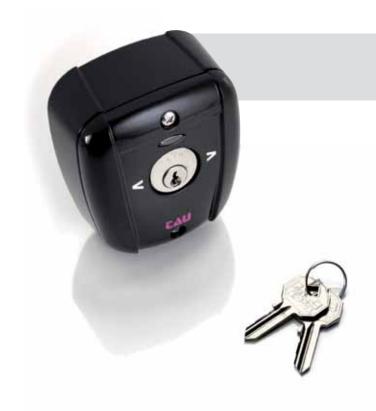

# **KEYSWITCHES T-KEY**

#### **300TKEY**

Die-cast aluminium key switch.

#### **300TKEYD**

Die-cast aluminium key switch, Europrofile cylinder.

#### Features:

• available with standard or Europrofile cylinder die-cast aluminium key switch

- LED courtesy light available
- surface or post mount

Pros:

• tamper-proof easy installation

300TSL LED courtesy light for T-KEY