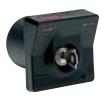

# **KEYSWITCHES T-KEY**

#### **300TKEY**

Die-cast aluminium key switch.

#### **300TKEYD**

Die-cast aluminium key switch, Europrofile cylinder.



#### Features:

• available with standard or Europrofile cylinder die-cast aluminium key switch

- LED courtesy light available
- surface or post mount

Pros:

• tamper-proof easy installation



300TSL LED courtesy light for T-KEY



300TKEYS Key switch bracket



900TOWER2F Photocell double mounting post, painted aluminium, 98 cm, with removable cover for easy installation and photocell adjustment

## OTHER ACCESSORIES



#### 300SC

Key switch, flush mount



#### 300SCE

Key switch, surface mount



#### **300TSG-4RP**

Wireless keypad, battery operated. Works with RXDC radio receivers or with electronic control units with built-in radio receiver



### 250T-PHONE

900-1800 MHz GSM dual band activator



#### 900T-COMM

RS485 Serial Interface to connect two control units as Master/Slave. Activation though TAUPROG handheld device. (K126MA-K206MA-D749MA)

NEW



#### 750T-RELE

Relay board for multiple installations



300SCMS1

Magnetic key switch



#### 300SA1

Magnetic loop detector



300SCMS3 Decoder for 300SCMS1



#### 300PPI

Heavy duty pushbutton panel



**300CMS** Magnetic key



#### 300PP

Pushbutton panel

**TAU >** 123