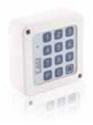

#### **300TSG-4RP**

Wireless keypad, battery operated. Works with RXDC radio receivers or with electronic control units with built-in radio receiver