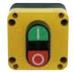

#### 300PPI

Heavy duty pushbutton panel

**300CMS** Magnetic key

#### 300PP

Pushbutton panel

**TAU >** 123