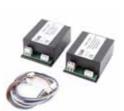

switch.

#### **300TKEYD**

Die-cast aluminium key switch, Europrofile cylinder.



#### Features:

• available with standard or Europrofile cylinder die-cast aluminium key switch

- LED courtesy light available
- surface or post mount

Pros:

• tamper-proof easy installation



300TSL LED courtesy light for T-KEY



300TKEYS Key switch bracket



900TOWER2F Photocell double mounting post, painted aluminium, 98 cm, with removable cover for easy installation and photocell adjustment

## OTHER ACCESSORIES



#### 300SC

Key switch, flush mount



#### 300SCE

Key switch, surface mount



#### **300TSG-4RP**

Wireless keypad, battery operated. Works with RXDC radio receivers or with electronic control units with built-in radio receiver



### 250T-PHONE

900-1800 MHz GSM dual band activator



#### 900T-COMM

RS485 Serial Interface to connect two control units as Master/Slave. Activation though TAUPROG handheld device. (K126MA-K206MA-D749MA)

NEW



#### 750T-RELE

Relay board for multiple installations



300SCMS1

Magnetic key switch



#### 300SA1

Magnetic loop detector



300SCMS3 Decoder for 300SCMS1



#### 300PPI

Heavy duty pushbutton panel



**300CMS** Magnetic key



#### 300PP

Pushbutton panel

**TAU >** 123