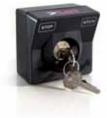

# **KEYSWITCHES T-KEY**

#### **300TKEY**

Die-cast aluminium key switch.

#### **300TKEYD**

Die-cast aluminium key switch, Europrofile cylinder.



#### Features:

• available with standard or Europrofile cylinder die-cast aluminium key switch

- LED courtesy light available
- surface or post mount

Pros:

• tamper-proof easy installation



300TSL LED courtesy light for T-KEY



300TKEYS Key switch bracket



900TOWER2F Photocell double mounting post, painted aluminium, 98 cm, with removable cover for easy installation and photocell adjustment

## OTHER ACCESSORIES



#### 300SC

Key switch, flush mount



#### 300SCE

Key switch, surface mount



#### **300TSG-4RP**

Wireless keypad, battery operated. Works with RXDC radio receivers or with electronic control units with built-in radio receiver



### 250T-PHONE

900-1800 MHz GSM dual band activator



#### 900T-COMM

RS485 Serial Interface to connect two control units as Master/Slave. Activation though TAUPROG handheld device. (K126MA-K206MA-D749MA)

NEW



#### 750T-RELE

Relay board for multiple installations



300SCMS1

Magnetic key switch



#### 300SA1

Magnetic loop detector



300SCMS3 Decoder for 300SCMS1



#### 300PPI

Heavy duty pushbutton panel



**300CMS** Magnetic key



#### 300PP

Pushbutton panel

**TAU >** 123